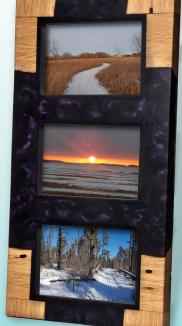

SPR epoxy by itself for a water-clear finish or add our liquid or metallic pigments to create custom colors and effects. FlowCast SPR can be used to create beautiful small scale live edge wood projects, such as coasters and serving trays. For larger projects, such as river tables, use our deep cast resin, FlowCast.